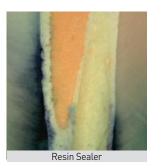

ure-endo.

Sure-Seal Root<sup>™</sup> is a convenient premixed-ready to use calcium aluminosilicate paste developed for permanent obturation of root canal.

**Sure-Seal Root**<sup>TM</sup> does not shrink and demonstrates excellent physical properties.



# Sure-Seal Root™PT

### Putty type

Bioceramic Sealing Material for pulp capping, permanent root canal repair and filling from Sure-endo.

Sure-Seal Root<sup>™</sup> PT is delivered by capsule containing the mixture of calcium aluminosilicate cement, liquid, and several compound particles.

Sure-Seal Root<sup>™</sup>PT sets in the root without the mixing process or additional water.

#### The perfect seal interface among dentin, Sure-Seal Root<sup>™</sup>, and GP.



#### Color change comparison between Sure-Seal Root™ and Resin sealer





#### Best use with Sure-Seal Root™ Bio GP Points Bioceramic Coated and Impregnated



- Available Size: Taper .04 /.06
- Contents: 60p / Slide box

# Syringe Type

#### Property

| Setting time                   | Initial within 25 mins |
|--------------------------------|------------------------|
|                                | Final within 150 mins  |
| Flow                           | 24mm                   |
| Film thickness                 | 19mm                   |
| PH (1day)                      | 12.35                  |
| Compressive<br>Strength (7day) | 60MPa                  |

#### Advantages

#### Simple

• Premixed and Injectable paste • The optimum flowability

#### **Biocompatibility**

 Pure calcium aluminosilicate Resin and Eugenol Free

#### Nano Sealing

- Excel