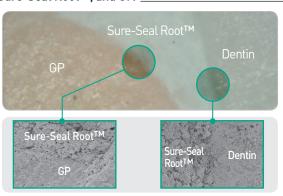

#### The perfect seal interface among dentin, Sure-Seal Root<sup>™</sup>, and GP.