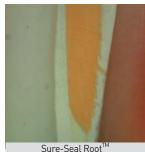

e-endo.

Sure-Seal Root<sup>™</sup> is a convenient premixed-ready to use calcium aluminosilicate paste developed for permanent obturation of root canal.

**Sure-Seal Root**<sup>TM</sup> does not shrink and demonstrates excellent physical properties.



# Sure-Seal Root™PT

### Putty type

Bioceramic Sealing Material for pulp capping, permanent root canal repair and filling from Sure-endo.

Sure-Seal Root<sup>™</sup> PT is delivered by capsule containing the mixture of calcium aluminosilicate cement, liquid, and several compound particles.

Sure-Seal Root<sup>™</sup>PT sets in the root without the mixing process or additional water.

#### The perfect seal interface among dentin, Sure-Seal Root<sup>™</sup>, and GP.



#### Color change comparison between Sure-Seal Root™ and Resin sealer





#### Best use with Sure-Seal Root™ Bio GP Points Bioceramic Coated and Impregnated



- Available Size: Taper .04 /.06
- Contents: 60p / Slide box

# Syringe Type

#### Property

| Setting time                   | Initial within 25 mins |
|--------------------------------|------------------------|
|                                | Final within 150 mins  |
| Flow                           | 24mm                   |
| Film thickness                 | 19mm                   |
| PH (1day)                      | 12.35                  |
| Compressive<br>Strength (7day) | 60MPa                  |

#### Advantages

#### Simple

• Premixed and Injectable paste • The optimum flowability

#### **Biocompatibility**

 Pure calcium aluminosilicate Resin and Eugenol Free

#### Nano Sealing

- Excelle