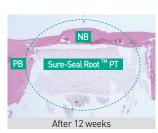

#### The perfect seal interface among dentin, Sure-Seal Root<sup>™</sup>, and GP.