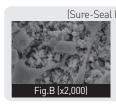

#### Cell Adhesion Analysis (Surface Chemistry)

- Cell adhesion and cell spreading became more powerful in Sure-Seal Root<sup>TM</sup> PT (Fig.B) compared to White MTA (Fig.A).
- Sure-Seal Root<sup>™</sup> PT exhibits high mineralization ability, forming extensive apatite crystals on the surface.