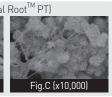

#### Cell Adhesion Analysis (Surface Chemistry)

- Cell adhesion and cell spreading became more powerful in Sure-Seal Root<sup>TM</sup> PT (Fig.B) compared to White MTA (Fig.A).
- Sure-Seal Root<sup>™</sup> PT exhibits high mineralization ability, forming extensive apatite crystals on the surface.