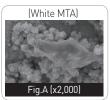

#### Cell Adhesion Analysis (Surface Chemistry)

- Cell adhesion and cell spreading became more powerful in Sure-Seal Root<sup>TM</sup> PT (Fig.B) compared to White MTA (Fig.A).
- Sure-Seal Root<sup>™</sup> PT exhibits high mineralization ability, forming extensive apatite crystals on the surface.