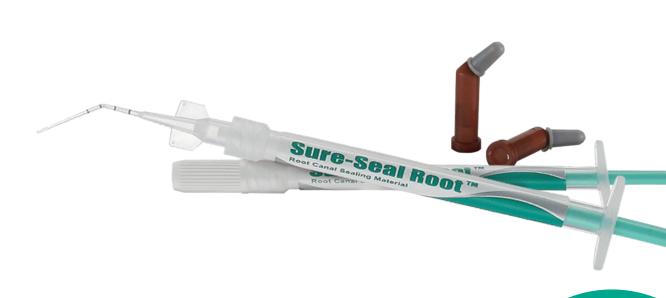

# **Sure-Seal Root**

**Syringe type & Putty type** 

Easy | Bio Stable | Natural

# **Sure-Seal Root**™

# Syringe type

Bioceramic Sealing Material for Root Canal Sealing from Sure-endo.

Sure-Seal Root<sup>™</sup> is a convenient premixed-ready to use calcium aluminosilicate paste developed for permanent obturation of root canal.

# Sure-Seal Root™PT

### Putty type

Bioceramic Sealing Material for pulp capping, permanent root canal repair and filling from Sure-endo.

Sure-Seal Root<sup>™</sup> PT is delivered by capsule containing the mixture of calcium aluminosilicate cement, liquid, and several compound particles.