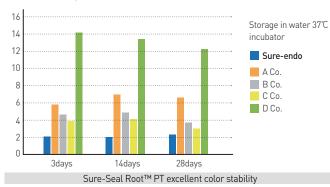

#### Color change comparison between Sure-Seal Root™ and Resin sealer

#### Color Stability [%]

191025\_슈어덴트\_2단리플렛\_실러,PT\_최종.indd 3-4 2019-10-25 오전 10:06 02

Root-canal sealing