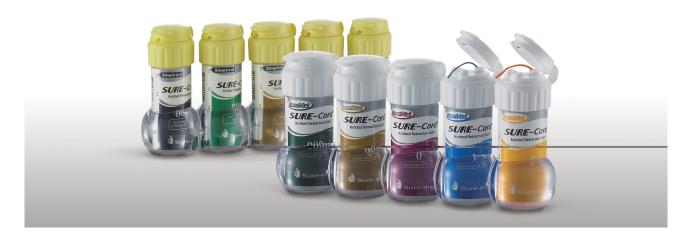

### Sizes & Length

| Length | 100 Inch (254cm) |
|--------|------------------|
|        | #000 Green       |
|        | #00 Brown        |
|        | #0 Purple        |
|        | #1 Blue          |
|        | #2 Orange        |
|        | #3 Yellow        |

# Sizes & Length

| Length | 100 Inch (254cm) |
|--------|------------------|
|        | #000.0 Black     |
|        | #000 Green       |
|        | #00 Brown        |
|        | #0 Purple        |
|        | #1 Blue          |
|        | #2 Orange        |