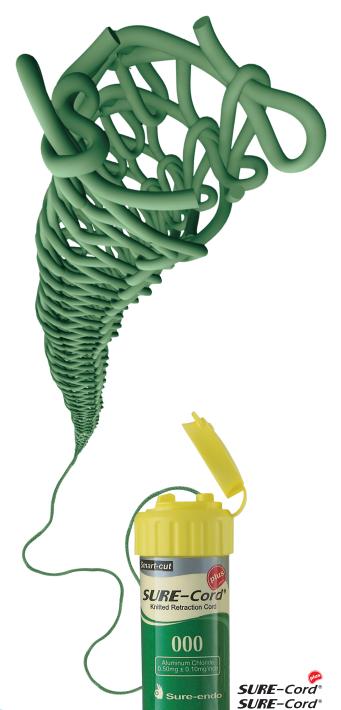

# **SURE-Cord®**

Knitted type Retraction cord

**SURE-Cord**® is knitted type of non-impregnated retraction cord which is made of 100% cotton.

**SURE-Cord®** 's knitted interlocking chains carry significantly greater quantities of hemostatic solution and provide an excellent medium for gel absorption and placement.

#### Advantages

- Quick tissue displacement with detailed margins and perfect impressions
- High absorption of bleeding by fine and tight knit
- Clean surface allows the cervical resin clearly
- One touch smart cutting cap ensures the clean and easy cut
- Easy placement in the sulcus
- Length indicator helps to cut the desired length
- Translucent bottle allows the easy confirmation of the remained cord

### Sizes & Length

| Length | 100 Inch (254cm) |
|--------|------------------|
|        | #000 Green       |
|        | #00 Brown        |
|        | #0 Purple        |
|        | #1 Blue          |
|        | #2 Orange        |
|        | #3 Yellow        |