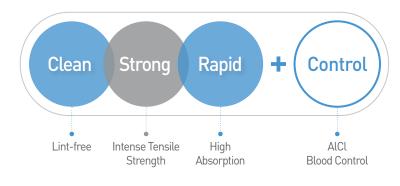

#### Advantages

- Quick tissue displacement with detailed margins and perfect impressions
- High absorption of bleeding by fine and tight knit
- Clean surface allows the cervical resin clearly
- One touch smart cutting cap ensures the clean and easy cut
- Easy placement in the sulcus
- Length indicator helps to cut the desired length
- Translucent bottle allows the easy confirmation of the remained cord

#### Impregnated with Aluminum Chloride

- Gentle astringent effect and hemostasis
- No cardiovascular problem(Epinephrine Free)
- No blackening of tissue

#### Intense tensile strength even with AlCl

#### Lint-free

• No lint provides the cleanest impression and cervical resin