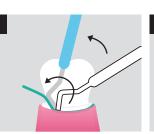

greater quantities of hemostatic solution and provide an excellent medium for gel absorption and placement.

#### Advantages

- Quick tissue displacement with detailed margins and perfect impressions
- High absorption of bleeding by fine and tight knit
- Clean surface allows the cervical resin clearly
- One touch smart cutting cap ensures the clean and easy cut
- Easy placement in the sulcus
- Length indicator helps to cut the desired length
- Translucent bottle allows the easy confirmation of the remained cord

### Sizes & Length

| Length | 100 Inch (254cm) |
|--------|------------------|
|        | #000 Green       |
|        | #00 Brown        |
|        | #0 Purple        |
|        | #1 Blue          |
|        | #2 Orange        |
|        | #3 Yellow        |

## Application











# SURE-Cord®

Retraction & Hemostasis cord



**SURE-Cord® Plus** is Knitted type of Retraction Cord made of Split Microfiber which is more absorbent than cotton.

**SURE-Cord® Plus** is impregnated with Aluminum chloride which reduces the liquid in gingival pocket and closes the smaller blood vessels.

#### Advantages

#### Impregnated with Aluminum Chloride

- Gentle astringent effect and hemostasis
- No cardiovascular problem(Epinephrine Free)
- No blackening of tissue

#### Intense tensile strength even with AlCl

#### One touch cutting cap with Zirconia Blade

• Zirconia blade ensures the clean and hygienic condition without corrosion

#### Lint-free

• No lint provides the cleanest impression and cervical resin

#### Thinnest size (#000.0)

• Best application for the double cor