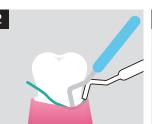

ly greater quantities of hemostatic solution and provide an excellent medium for gel absorption and placement.

#### Advantages

- Quick tissue displacement with detailed margins and perfect impressions
- High absorption of bleeding by fine and tight knit
- Clean surface allows the cervical resin clearly
- One touch smart cutting cap ensures the clean and easy cut
- Easy placement in the sulcus
- Length indicator helps to cut the desired length
- Translucent bottle allows the easy confirmation of the remained cord

### Sizes & Length

| Length | 100 Inch (254cm) |
|--------|------------------|
|        | #000 Green       |
|        | #00 Brown        |
|        | #0 Purple        |
|        | #1 Blue          |
|        | #2 Orange        |
|        | #3 Yellow        |

## Application











# SURE-Cord®

Retraction & Hemostasis cord



**SURE-Cord® Plus** is Knitted type of Retraction Cord made of Split Microfiber which is more absorbent than cotton.

**SURE-Cord® Plus** is impregnated with Aluminum chloride which reduces the liquid in gingival pocket and closes the smaller blood vessels.

#### Advantages

#### Impregnated with Aluminum Chloride

- Gentle astringent effect and hemostasis
- No cardiovascular problem(Epinephrine Free)
- No blackening of tissue

#### Intense tensile strength even with AlCl

#### One touch cutting cap with Zirconia Blade

• Zirconia blade ensures the clean and hygienic condition without corrosion

#### Lint-free

• No lint provides the cleanest impression and cervical resin

#### Thinnest size (#000.0)

• Best application for the double c