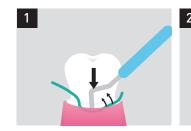

ntly greater quantities of hemostatic solution and provide an excellent medium for gel absorption and placement.

#### Advantages

- Quick tissue displacement with detailed margins and perfect impressions
- High absorption of bleeding by fine and tight knit
- Clean surface allows the cervical resin clearly
- One touch smart cutting cap ensures the clean and easy cut
- Easy placement in the sulcus
- Length indicator helps to cut the desired length
- Translucent bottle allows the easy confirmation of the remained cord

### Sizes & Length

| Length | 100 Inch (254cm) |
|--------|------------------|
|        | #000 Green       |
|        | #00 Brown        |
|        | #0 Purple        |
|        | #1 Blue          |
|        | #2 Orange        |
|        | #3 Yellow        |

## Application











# SURE-Cord®

Retraction & Hemostasis cord



**SURE-Cord® Plus** is Knitted type of Retraction Cord made of Split Microfiber which is more absorbent than cotton.

**SURE-Cord® Plus** is impregnated with Aluminum chloride which reduces the liquid in gingival pocket and closes the smaller blood vessels.

#### Advantages

#### Impregnated with Aluminum Chloride

- Gentle astringent effect and hemostasis
- No cardiovascular problem(Epinephrine Free)
- No blackening of tissue

#### Intense tensile strength even with AlCl

#### One touch cutting cap with Zirconia Blade

• Zirconia blade ensures the clean and hygienic condition without corrosion

#### Lint-free

• No lint provides the cleanest impression and cervical resin

#### Thinnest size (#000.0)

• Best application for the double