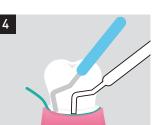

reater quantities of hemostatic solution and provide an excellent medium for gel absorption and placement.

#### Advantages

- Quick tissue displacement with detailed margins and perfect impressions
- High absorption of bleeding by fine and tight knit
- Clean surface allows the cervical resin clearly
- One touch smart cutting cap ensures the clean and easy cut
- Easy placement in the sulcus
- Length indicator helps to cut the desired length
- Translucent bottle allows the easy confirmation of the remained cord

### Sizes & Length

| Length | 100 Inch (254cm) |
|--------|------------------|
|        | #000 Green       |
|        | #00 Brown        |
|        | #0 Purple        |
|        | #1 Blue          |
|        | #2 Orange        |
|        | #3 Yellow        |

## Application











# SURE-Cord®

Retraction & Hemostasis cord



**SURE-Cord® Plus** is Knitted type of Retraction Cord made of Split Microfiber which is more absorbent than cotton.

**SURE-Cord® Plus** is impregnated with Aluminum chloride which reduces the liquid in gingival pocket and closes the smaller blood vessels.

#### Advantages

#### Impregnated with Aluminum Chloride

- Gentle astringent effect and hemostasis
- No cardiovascular problem(Epinephrine Free)
- No blackening of tissue

#### Intense tensile strength even with AlCl

#### One touch cutting cap with Zirconia Blade

• Zirconia blade ensures the clean and hygienic condition without corrosion

#### Lint-free

• No lint provides the cleanest impression and cervical resin

#### Thinnest size (#000.0)

• Best application for the double cord